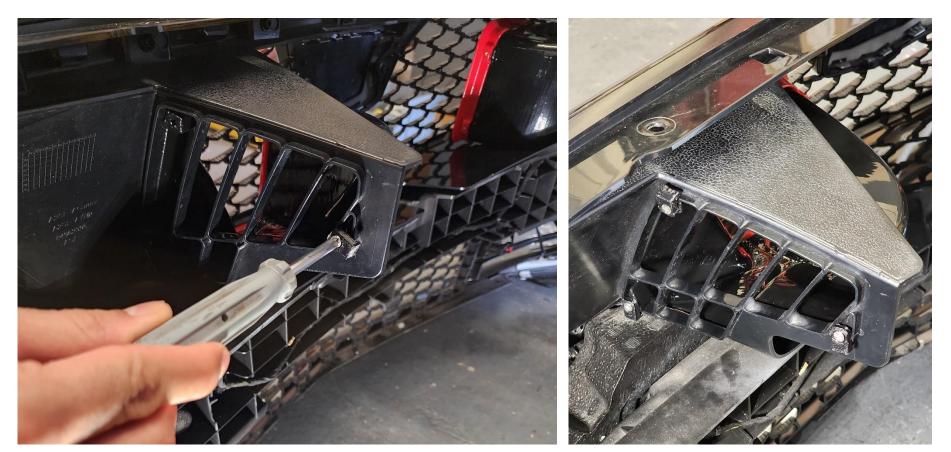

### Fastening

Use the supplied retaining clips and #6 x  $\frac{1}{2}$ " screws to fasten the Big Mouths to the wing. Tighten in an alternating sequence and take care **NOT TO OVERTIGHTEN** as that can damage the threads needed to secure the part.