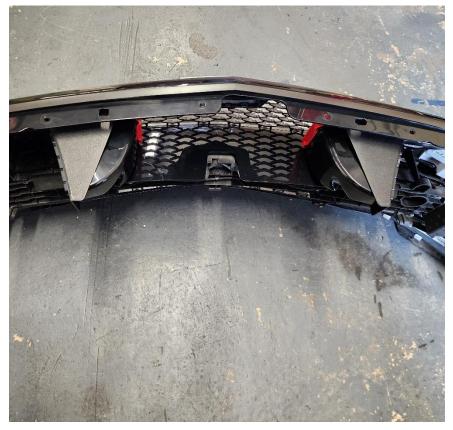

# **Big Mouth Placement**

Use the tools online to find a tutorial on bumper removal for your specific vehicle. Look for the indicators on each body ('D' for driver's side and 'P' for passenger side) and position each Big Mouth on its respective wing. Insert the rearmost standoff into the cavity of the same shape.