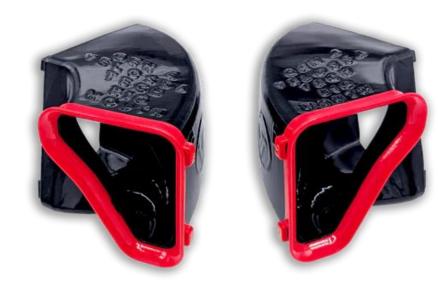

# **Big Mouth Placement**

Use the tools online to find a tutorial on bumper removal for your specific vehicle. Look for the indicators on each body ('D' for driver's side and 'P' for passenger side) and position each Big Mouth on its respective wing. Insert the rearmost standoff into the cavity of the same shape.