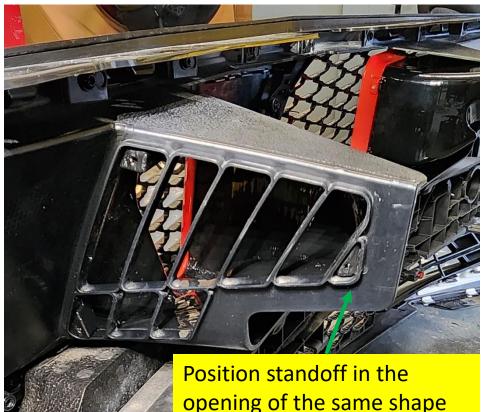

# **Big Mouth Placement**

Use the tools online to find a tutorial on bumper removal for your specific vehicle. Look for the indicators on each body ('D' for driver's side and 'P' for passenger side) and position each Big Mouth on its respective wing. Insert the rearmost standoff into the cavity of the same shape.